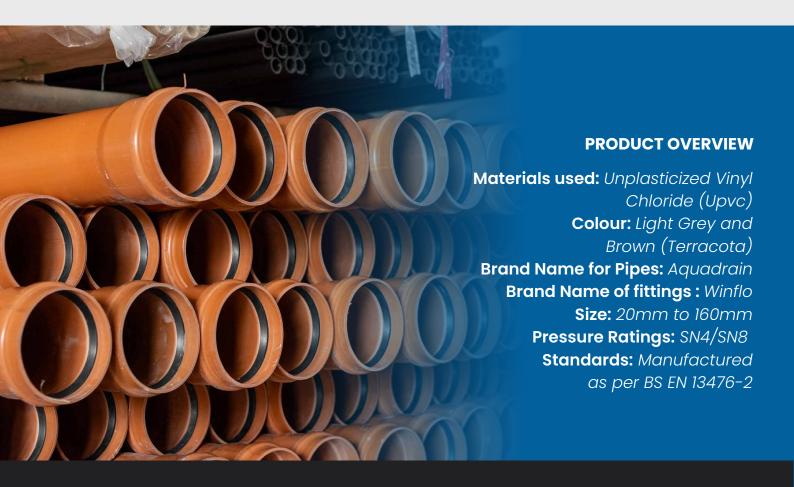

## **U PVC DRAINAGE PIPES AND FITTINGS**

#### **PRODUCT OVERVIEW**

Materials used: Unplasticized Vinyl Chloride (Upvc) Colour: Light Grey or Other colours on request Brand Name for Pipes: Aquadrain Brand Name of fittings : Winflo Size: 20mm to 160mm Pressure Ratings: PN4 Standards: Manufactured as per EN12200-1