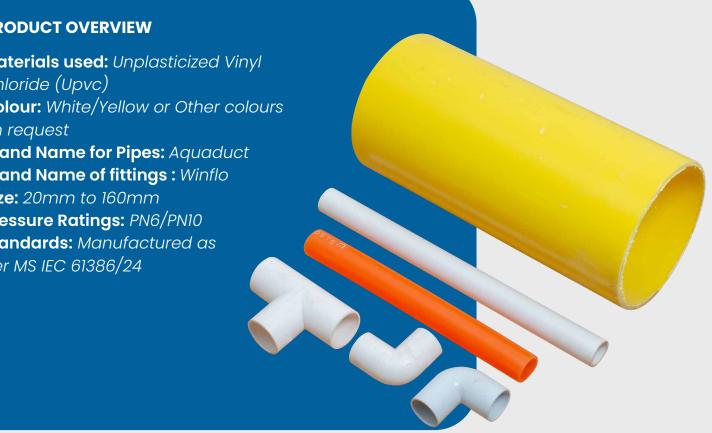

# U PVC CONDUIT/YELLOW DUCTING PIPES AND FITTINGS

#### **PRODUCT OVERVIEW**

Materials used: Unplasticized Vinyl Chloride (Upvc) Colour: White/Yellow or Other colours on request Brand Name for Pipes: Aquaduct Brand Name of fittings : Winflo Size: 20mm to 160mm Pressure Ratings: PN6/PN10 Standards: Manufactured as per MS IEC 61386/24